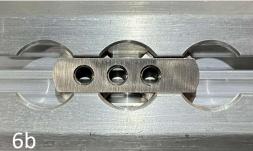

The drawer slides are each approximately 20mm thick, they can be compressed or stretched by approximately 1mm, this allows further flexibility in the installation.

- 3. Take the tray with the slides attached and place it in the rear of the Grand California between the airline rails. Push the tray up against the airline rail on the right-hand side (adjacent to the gas cupboard), observe the width of the gap between the left-hand airline rail and drawer slide as indicated in Figure 1. Try and place the 1.5mm, 3mm and both washers together into the gap to decide which washers (if any) are required.
- 4. Remove the tray and drawer slides from the vehicle. Separate the outer part of the drawer slides from the tray with the following two steps:
  - Observe the embossed 'L' (left), and 'R' (right) mark on each drawer slide as shown in Figure 2.
  - Press down on the blue lever and slide the outer half of the drawer slide backwards as shown in Figure 3. When the drawer slide is fully extended you will hear a click as it locks in the extended position.
  - Press the blue lever again and slide the outer part of the drawer slide until it can be separated from the inner part and the tray.
- 5. Lay the outer part of the drawer slides alongside the airline rails and slide them up against the small step at the back of the garage floor as shown in Figure 4a and 4b. In this way the holes in the drawer slides can be used as a guide to fit the asymmetric airline rail nuts (C) into position. 4 nuts are used inside the right-hand side airline rail (adjacent to the gas cupboard), and 3 nuts inside the left-hand side airline rail (adjacent to the electrical cupboard).
- 6. Insert the nuts (C) into the airline rail as shown in figure 5a then slide them along inside the rail so that the lobes of the nut are held securely behind the teeth of the airline rail as shown in figure 5b. The lobes are centrally aligned behind the teeth when the nut has moved 12.7mm from the position where the nut enters the airline rail, however as you will see in later steps this can be adjusted approximately 2mm in either direction while still obtaining a secure fixing.
- 7. The asymmetric airline rail nut (C) has been designed to enable a bolt fixing at any position along the airline rail. This can be achieved through a combination of:
  - Using any one of the three threaded holes in the nut.
  - Sliding the nut backward or forward 2mm in either direction within the airline rail (as shown in figure 5b).
  - Removing the nut from the rail and rotating it 180 degrees will also change the position of the threaded holes, as shown in Figure 6a and 6b.
- 8. Line up a threaded hole in each of the airline rail nuts with a cross shaped hole in the outer part of the drawer slide. If necessary, slide, or rotate the airline rail nuts as described in step 7 and ensure that the lobes on each airline rail nut are behind the teeth of the airline rail.
- 9. If required (as determined in step 3) place the appropriate size nylon washers onto the outer face of the drawer slides. Use the small self-adhesive glue dots (I) to help temporarily hold the washers in place during the installation process as shown in Figure 7.

Figure 5a and 5b. Slide the nut so that the lobes are symmetrically aligned behind the teeth of the airline rail.

Figure 6a and 6b. If required, rotate the nut 180° to obtain an alternative set of hole positions.