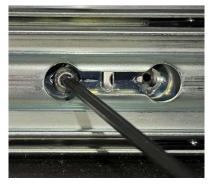

The drawer slides are each approximately 20mm thick, they can be compressed or stretched by approximately 1mm, this allows further flexibility in the installation.

- 3. Take the tray with the slides attached and place it in the rear of the Grand California between the airline rails. Push the tray up against the airline rail on the right-hand side (adjacent to the gas cupboard), observe the width of the gap between the left-hand airline rail and drawer slide as indicated in Figure 1. Try and place the 1.5mm, 3mm and both washers together into the gap to decide which washers (if any) are required.
- 4. Remove the tray and drawer slides from the vehicle. Separate the outer part of the drawer slides from the tray with the following two steps:
  - Observe the embossed 'L' (left), and 'R' (right) mark on each drawer slide as shown in Figure 2.
  - Press down on the blue lever and slide the outer half of the drawer slide backwards as shown in Figure 3. When the drawer slide is fully extended you will hear a click as it locks in the extended position.
  - Press the blue lever again and slide the outer part of the drawer slide until it can be separated from the inner part and the tray.
- 5. Lay the outer part of the drawer slides alongside the airline rails and slide them up against the small step at the back of the garage floor as shown in Figure 4a and 4b. In this way the holes in the drawer slides can be used as a guide to fit the asymmetric airline rail nuts (C) into position. 4 nuts are used inside the right-hand side airline rail (adjacent to the gas cupboard), and 3 nuts inside the left-hand side airline rail (adjacent to the electrical cupboard).
- 6. Insert the nuts (C) into the airline rail as shown in figure 5a then slide them along inside the rail so that the lobes of the nut are held securely behind the teeth of the airline rail as shown in figure 5b. The lobes are centrally aligned behind the teeth when the nut has moved 12.7mm from the position where the nut enters the airline rail, however as you will see in later steps this can be adjusted approximately 2mm in either direction while still obtaining a secure fixing.
- 7. The asymmetric airline rail nut (C) has been designed to enable a bolt fixing at any position along the airline rail. This can be achieved through a combination of:
  - Using any one of the three threaded holes in the nut.
  - Sliding the nut backward or forward 2mm in either direction within the airline rail (as shown in figure 5b).
  - Removing the nut from the rail and rotating it 180 degrees will also change the position of the threaded holes, as shown in Figure 6a and 6b.
- 8. Line up a threaded hole in each of the airline rail nuts with a cross shaped hole in the outer part of the drawer slide. If necessary, slide, or rotate the airline rail nuts as described in step 7 and ensure that the lobes on each airline rail nut are behind the teeth of the airline rail.
- 9. If required (as determined in step 3) place the appropriate size nylon washers onto the outer face of the drawer slides. Use the small self-adhesive glue dots (I) to help temporarily hold the washers in place during the installation process as shown in Figure 7.

Figure 5a and 5b. Slide the nut so that the lobes are symmetrically aligned behind the teeth of the airline rail.

Figure 6a and 6b. If required, rotate the nut 180° to obtain an alternative set of hole positions.