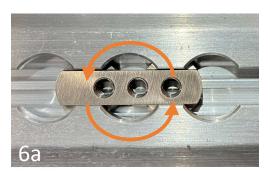

The drawer slides are each approximately 20mm thick, they can be compressed or stretched by approximately 1mm, this allows further flexibility in the installation.

- 3. Take the tray with the slides attached and place it in the rear of the Grand California between the airline rails. Push the tray up against the airline rail on the right-hand side (adjacent to the gas cupboard), observe the width of the gap between the left-hand airline rail and drawer slide as indicated in Figure 1. Try and place the 1.5mm, 3mm and both washers together into the gap to decide which washers (if any) are required.
- 4. Remove the tray and drawer slides from the vehicle. Separate the outer part of the drawer slides from the tray with the following two steps:
  - Observe the embossed 'L' (left), and 'R' (right) mark on each drawer slide as shown in Figure 2.
  - Press down on the blue lever and slide the outer half of the drawer slide backwards as shown in Figure 3. When the drawer slide is fully extended you will hear a click as it locks in the extended position.
  - Press the blue lever again and slide the outer part of the drawer slide until it can be separated from the inner part and the tray.
- 5. Lay the outer part of the drawer slides alongside the airline rails and slide them up against the small step at the back of the garage floor as shown in Figure 4a and 4b. In this way the holes in the drawer slides can be used as a guide to fit the asymmetric airline rail nuts (C) into position. 4 nuts are used inside the right-hand side airline rail (adjacent to the gas cupboard), and 3 nuts inside the left-hand side airline rail (adjacent to the electrical cupboard).
- 6. Insert the nuts (C) into the airline rail as shown in figure 5a then slide them along inside the rail so that the lobes of the nut are held securely behind the teeth of the airline rail as shown in figure 5b. The lobes are centrally aligned behind the teeth when the nut has moved 12.7mm from the position where the nut enters the airline rail, however as you will see in later steps this can be adjusted approximately 2mm in either direction while still obtaining a secure fixing.
- 7. The asymmetric airline rail nut (C) has been designed to enable a bolt fixing at any position along the airline rail. This can be achieved through a combination of:
  - Using any one of the three threaded holes in the nut.
  - Sliding the nut backward or forward 2mm in either direction within the airline rail (as shown in figure 5b).
  - Removing the nut from the rail and rotating it 180 degrees will also change the position of the threaded holes, as shown in Figure 6a and 6b.
- 8. Line up a threaded hole in each of the airline rail nuts with a cross shaped hole in the outer part of the drawer slide. If necessary, slide, or rotate the airline rail nuts as described in step 7 and ensure that the lobes on each airline rail nut are behind the teeth of the airline rail.
- 9. If required (as determined in step 3) place the appropriate size nylon washers onto the outer face of the drawer slides. Use the small self-adhesive glue dots (I) to help temporarily hold the washers in place during the installation process as shown in Figure 7.

Figure 5a and 5b. Slide the nut so that the lobes are symmetrically aligned behind the teeth of the airline rail.

Figure 6a and 6b. If required, rotate the nut 180° to obtain an alternative set of hole positions.