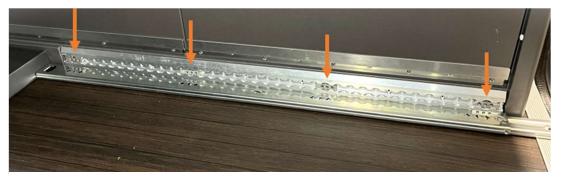

The drawer slides are each approximately 20mm thick, they can be compressed or stretched by approximately 1mm, this allows further flexibility in the installation.

- 3. Take the tray with the slides attached and place it in the rear of the Grand California between the airline rails. Push the tray up against the airline rail on the right-hand side (adjacent to the gas cupboard), observe the width of the gap between the left-hand airline rail and drawer slide as indicated in Figure 1. Try and place the 1.5mm, 3mm and both washers together into the gap to decide which washers (if any) are required.
- 4. Remove the tray and drawer slides from the vehicle. Separate the outer part of the drawer slides from the tray with the following two steps:
  - Observe the embossed 'L' (left), and 'R' (right) mark on each drawer slide as shown in Figure 2.
  - Press down on the blue lever and slide the outer half of the drawer slide backwards as shown in Figure 3. When the drawer slide is fully extended you will hear a click as it locks in the extended position.
  - Press the blue lever again and slide the outer part of the drawer slide until it can be separated from the inner part and the tray.
- 5. Lay the outer part of the drawer slides alongside the airline rails and slide them up against the small step at the back of the garage floor as shown in Figure 4a and 4b. In this way the holes in the drawer slides can be used as a guide to fit the asymmetric airline rail nuts (C) into position. 4 nuts are used inside the right-hand side airline rail (adjacent to the gas cupboard), and 3 nuts inside the left-hand side airline rail (adjacent to the electrical cupboard).
- 6. Insert the nuts (C) into the airline rail as shown in figure 5a then slide them along inside the rail so that the lobes of the nut are held securely behind the teeth of the airline rail as shown in figure 5b. The lobes are centrally aligned behind the teeth when the nut has moved 12.7mm from the position where the nut enters the airline rail, however as you will see in later steps this can be adjusted approximately 2mm in either direction while still obtaining a secure fixing.
- 7. The asymmetric airline rail nut (C) has been designed to enable a bolt fixing at any position along the airline rail. This can be achieved through a combination of:
  - Using any one of the three threaded holes in the nut.
  - Sliding the nut backward or forward 2mm in either direction within the airline rail (as shown in figure 5b).
  - Removing the nut from the rail and rotating it 180 degrees will also change the position of the threaded holes, as shown in Figure 6a and 6b.
- 8. Line up a threaded hole in each of the airline rail nuts with a cross shaped hole in the outer part of the drawer slide. If necessary, slide, or rotate the airline rail nuts as described in step 7 and ensure that the lobes on each airline rail nut are behind the teeth of the airline rail.
- 9. If required (as determined in step 3) place the appropriate size nylon washers onto the outer face of the drawer slides. Use the small self-adhesive glue dots (I) to help temporarily hold the washers in place during the installation process as shown in Figure 7.

Figure 4a. Place 4 asymmetric slot nuts into the right-hand side airline rail at spacings corresponding with the holes in the drawer slide.

Figure 4b. Place asymmetric slot nuts into the left-hand side airline rail at spacings corresponding with the holes in the drawer slide.