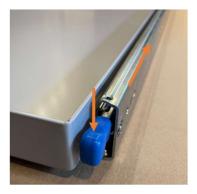

The drawer slides are each approximately 20mm thick, they can be compressed or stretched by approximately 1mm, this allows further flexibility in the installation.

- 3. Take the tray with the slides attached and place it in the rear of the Grand California between the airline rails. Push the tray up against the airline rail on the right-hand side (adjacent to the gas cupboard), observe the width of the gap between the left-hand airline rail and drawer slide as indicated in Figure 1. Try and place the 1.5mm, 3mm and both washers together into the gap to decide which washers (if any) are required.
- 4. Remove the tray and drawer slides from the vehicle. Separate the outer part of the drawer slides from the tray with the following two steps:
  - Observe the embossed 'L' (left), and 'R' (right) mark on each drawer slide as shown in Figure 2.
  - Press down on the blue lever and slide the outer half of the drawer slide backwards as shown in Figure 3. When the drawer slide is fully extended you will hear a click as it locks in the extended position.
  - Press the blue lever again and slide the outer part of the drawer slide until it can be separated from the inner part and the tray.
- 5. Lay the outer part of the drawer slides alongside the airline rails and slide them up against the small step at the back of the garage floor as shown in Figure 4a and 4b. In this way the holes in the drawer slides can be used as a guide to fit the asymmetric airline rail nuts (C) into position. 4 nuts are used inside the right-hand side airline rail (adjacent to the gas cupboard), and 3 nuts inside the left-hand side airline rail (adjacent to the electrical cupboard).
- 6. Insert the nuts (C) into the airline rail as shown in figure 5a then slide them along inside the rail so that the lobes of the nut are held securely behind the teeth of the airline rail as shown in figure 5b. The lobes are centrally aligned behind the teeth when the nut has moved 12.7mm from the position where the nut enters the airline rail, however as you will see in later steps this can be adjusted approximately 2mm in either direction while still obtaining a secure fixing.
- 7. The asymmetric airline rail nut (C) has been designed to enable a bolt fixing at any position along the airline rail. This can be achieved through a combination of:
  - Using any one of the three threaded holes in the nut.
  - Sliding the nut backward or forward 2mm in either direction within the airline rail (as shown in figure 5b).
  - Removing the nut from the rail and rotating it 180 degrees will also change the position of the threaded holes, as shown in Figure 6a and 6b.
- 8. Line up a threaded hole in each of the airline rail nuts with a cross shaped hole in the outer part of the drawer slide. If necessary, slide, or rotate the airline rail nuts as described in step 7 and ensure that the lobes on each airline rail nut are behind the teeth of the airline rail.
- 9. If required (as determined in step 3) place the appropriate size nylon washers onto the outer face of the drawer slides. Use the small self-adhesive glue dots (I) to help temporarily hold the washers in place during the installation process as shown in Figure 7.

### Figures 1-8

Figure 1. Observe the gap indicated by the three arrows, check which washer combination is required.

Figure 2. Observe the Left and Right markers.

Figure 3. Push down on the blue lever, then slide the outer part of the drawer slide to remove it from the tray.