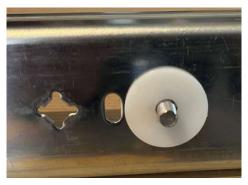

The drawer slides are each approximately 20mm thick, they can be compressed or stretched by approximately 1mm, this allows further flexibility in the installation.

- 3. Take the tray with the slides attached and place it in the rear of the Grand California between the airline rails. Push the tray up against the airline rail on the right-hand side (adjacent to the gas cupboard), observe the width of the gap between the left-hand airline rail and drawer slide as indicated in Figure 1. Try and place the 1.5mm, 3mm and both washers together into the gap to decide which washers (if any) are required.
- 4. Remove the tray and drawer slides from the vehicle. Separate the outer part of the drawer slides from the tray with the following two steps:
  - Observe the embossed 'L' (left), and 'R' (right) mark on each drawer slide as shown in Figure 2.
  - Press down on the blue lever and slide the outer half of the drawer slide backwards as shown in Figure 3. When the drawer slide is fully extended you will hear a click as it locks in the extended position.
  - Press the blue lever again and slide the outer part of the drawer slide until it can be separated from the inner part and the tray.
- 5. Lay the outer part of the drawer slides alongside the airline rails and slide them up against the small step at the back of the garage floor as shown in Figure 4a and 4b. In this way the holes in the drawer slides can be used as a guide to fit the asymmetric airline rail nuts (C) into position. 4 nuts are used inside the right-hand side airline rail (adjacent to the gas cupboard), and 3 nuts inside the left-hand side airline rail (adjacent to the electrical cupboard).
- 6. Insert the nuts (C) into the airline rail as shown in figure 5a then slide them along inside the rail so that the lobes of the nut are held securely behind the teeth of the airline rail as shown in figure 5b. The lobes are centrally aligned behind the teeth when the nut has moved 12.7mm from the position where the nut enters the airline rail, however as you will see in later steps this can be adjusted approximately 2mm in either direction while still obtaining a secure fixing.
- 7. The asymmetric airline rail nut (C) has been designed to enable a bolt fixing at any position along the airline rail. This can be achieved through a combination of:
  - Using any one of the three threaded holes in the nut.
  - Sliding the nut backward or forward 2mm in either direction within the airline rail (as shown in figure 5b).
  - Removing the nut from the rail and rotating it 180 degrees will also change the position of the threaded holes, as shown in Figure 6a and 6b.
- 8. Line up a threaded hole in each of the airline rail nuts with a cross shaped hole in the outer part of the drawer slide. If necessary, slide, or rotate the airline rail nuts as described in step 7 and ensure that the lobes on each airline rail nut are behind the teeth of the airline rail.
- 9. If required (as determined in step 3) place the appropriate size nylon washers onto the outer face of the drawer slides. Use the small self-adhesive glue dots (I) to help temporarily hold the washers in place during the installation process as shown in Figure 7.

Figure 7. Temporarily hold the washers in place using the self-adhesive glue dots supplied.

Figure 8. Tighten the M6 bolts with the supplied hex key, the front fixings are accessed through the middle section of the drawer slides.