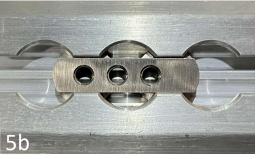

The drawer slides are each approximately 20mm thick, they can be compressed or stretched by approximately 1mm, this allows further flexibility in the installation.

- 3. Take the tray with the slides attached and place it in the rear of the Grand California between the airline rails. Push the tray up against the airline rail on the right-hand side (adjacent to the gas cupboard), observe the width of the gap between the left-hand airline rail and drawer slide as indicated in Figure 1. Try and place the 1.5mm, 3mm and both washers together into the gap to decide which washers (if any) are required.
- 4. Remove the tray and drawer slides from the vehicle. Separate the outer part of the drawer slides from the tray with the following two steps:
  - Observe the embossed 'L' (left), and 'R' (right) mark on each drawer slide as shown in Figure 2.
  - Press down on the blue lever and slide the outer half of the drawer slide backwards as shown in Figure 3. When the drawer slide is fully extended you will hear a click as it locks in the extended position.
  - Press the blue lever again and slide the outer part of the drawer slide until it can be separated from the inner part and the tray.
- 5. Lay the outer part of the drawer slides alongside the airline rails and slide them up against the small step at the back of the garage floor as shown in Figure 4a and 4b. In this way the holes in the drawer slides can be used as a guide to fit the asymmetric airline rail nuts (C) into position. 4 nuts are used inside the right-hand side airline rail (adjacent to the gas cupboard), and 3 nuts inside the left-hand side airline rail (adjacent to the electrical cupboard).
- 6. Insert the nuts (C) into the airline rail as shown in figure 5a then slide them along inside the rail so that the lobes of the nut are held securely behind the teeth of the airline rail as shown in figure 5b. The lobes are centrally aligned behind the teeth when the nut has moved 12.7mm from the position where the nut enters the airline rail, however as you will see in later steps this can be adjusted approximately 2mm in either direction while still obtaining a secure fixing.
- 7. The asymmetric airline rail nut (C) has been designed to enable a bolt fixing at any position along the airline rail. This can be achieved through a combination of:
  - Using any one of the three threaded holes in the nut.
  - Sliding the nut backward or forward 2mm in either direction within the airline rail (as shown in figure 5b).
  - Removing the nut from the rail and rotating it 180 degrees will also change the position of the threaded holes, as shown in Figure 6a and 6b.
- 8. Line up a threaded hole in each of the airline rail nuts with a cross shaped hole in the outer part of the drawer slide. If necessary, slide, or rotate the airline rail nuts as described in step 7 and ensure that the lobes on each airline rail nut are behind the teeth of the airline rail.
- 9. If required (as determined in step 3) place the appropriate size nylon washers onto the outer face of the drawer slides. Use the small self-adhesive glue dots (I) to help temporarily hold the washers in place during the installation process as shown in Figure 7.

Figure 5a and 5b. Slide the nut so that the lobes are symmetrically aligned behind the teeth of the airline rail.

Figure 6a and 6b. If required, rotate the nut 180° to obtain an alternative set of hole positions.