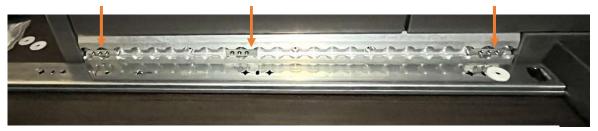

### Figures 1-8

Figure 1. Observe the gap indicated by the three arrows, check which washer combination is required.

Figure 2. Observe the Left and Right markers.

Figure 3. Push down on the blue lever, then slide the outer part of the drawer slide to remove it from the tray.