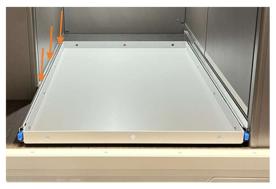

The drawer slides are each approximately 20mm thick, they can be compressed or stretched by approximately 1mm, this allows further flexibility in the installation.

- 3. Take the tray with the slides attached and place it in the rear of the Grand California between the airline rails. Push the tray up against the airline rail on the right-hand side (adjacent to the gas cupboard), observe the width of the gap between the left-hand airline rail and drawer slide as indicated in Figure 1. Try and place the 1.5mm, 3mm and both washers together into the gap to decide which washers (if any) are required.
- 4. Remove the tray and drawer slides from the vehicle. Separate the outer part of the drawer slides from the tray with the following two steps:
  - Observe the embossed 'L' (left), and 'R' (right) mark on each drawer slide as shown in Figure 2.
  - Press down on the blue lever and slide the outer half of the drawer slide backwards as shown in Figure 3. When the drawer slide is fully extended you will hear a click as it locks in the extended position.
  - Press the blue lever again and slide the outer part of the drawer slide until it can be separated from the inner part and the tray.
- 5. Lay the outer part of the drawer slides alongside the airline rails and slide them up against the small step at the back of the garage floor as shown in Figure 4a and 4b. In this way the holes in the drawer slides can be used as a guide to fit the asymmetric airline rail nuts (C) into position. 4 nuts are used inside the right-hand side airline rail (adjacent to the gas cupboard), and 3 nuts inside the left-hand side airline rail (adjacent to the electrical cupboard).
- 6. Insert the nuts (C) into the airline rail as shown in figure 5a then slide them along inside the rail so that the lobes of the nut are held securely behind the teeth of the airline rail as shown in figure 5b. The lobes are centrally aligned behind the teeth when the nut has moved 12.7mm from the position where the nut enters the airline rail, however as you will see in later steps this can be adjusted approximately 2mm in either direction while still obtaining a secure fixing.
- 7. The asymmetric airline rail nut (C) has been designed to enable a bolt fixing at any position along the airline rail. This can be achieved through a combination of:
  - Using any one of the three threaded holes in the nut.
  - Sliding the nut backward or forward 2mm in either direction within the airline rail (as shown in figure 5b).
  - Removing the nut from the rail and rotating it 180 degrees will also change the position of the threaded holes, as shown in Figure 6a and 6b.
- 8. Line up a threaded hole in each of the airline rail nuts with a cross shaped hole in the outer part of the drawer slide. If necessary, slide, or rotate the airline rail nuts as described in step 7 and ensure that the lobes on each airline rail nut are behind the teeth of the airline rail.
- 9. If required (as determined in step 3) place the appropriate size nylon washers onto the outer face of the drawer slides. Use the small self-adhesive glue dots (I) to help temporarily hold the washers in place during the installation process as shown in Figure 7.

### Figures 1-8

Figure 1. Observe the gap indicated by the three arrows, check which washer combination is required.

Figure 2. Observe the Left and Right markers.

Figure 3. Push down on the blue lever, then slide the outer part of the drawer slide to remove it from the tray.