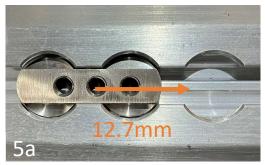

The drawer slides are each approximately 20mm thick, they can be compressed or stretched by approximately 1mm, this allows further flexibility in the installation.

- 3. Take the tray with the slides attached and place it in the rear of the Grand California between the airline rails. Push the tray up against the airline rail on the right-hand side (adjacent to the gas cupboard), observe the width of the gap between the left-hand airline rail and drawer slide as indicated in Figure 1. Try and place the 1.5mm, 3mm and both washers together into the gap to decide which washers (if any) are required.
- 4. Remove the tray and drawer slides from the vehicle. Separate the outer part of the drawer slides from the tray with the following two steps:
  - Observe the embossed 'L' (left), and 'R' (right) mark on each drawer slide as shown in Figure 2.
  - Press down on the blue lever and slide the outer half of the drawer slide backwards as shown in Figure 3. When the drawer slide is fully extended you will hear a click as it locks in the extended position.
  - Press the blue lever again and slide the outer part of the drawer slide until it can be separated from the inner part and the tray.
- 5. Lay the outer part of the drawer slides alongside the airline rails and slide them up against the small step at the back of the garage floor as shown in Figure 4a and 4b. In this way the holes in the drawer slides can be used as a guide to fit the asymmetric airline rail nuts (C) into position. 4 nuts are used inside the right-hand side airline rail (adjacent to the gas cupboard), and 3 nuts inside the left-hand side airline rail (adjacent to the electrical cupboard).
- 6. Insert the nuts (C) into the airline rail as shown in figure 5a then slide them along inside the rail so that the lobes of the nut are held securely behind the teeth of the airline rail as shown in figure 5b. The lobes are centrally aligned behind the teeth when the nut has moved 12.7mm from the position where the nut enters the airline rail, however as you will see in later steps this can be adjusted approximately 2mm in either direction while still obtaining a secure fixing.
- 7. The asymmetric airline rail nut (C) has been designed to enable a bolt fixing at any position along the airline rail. This can be achieved through a combination of:
  - Using any one of the three threaded holes in the nut.
  - Sliding the nut backward or forward 2mm in either direction within the airline rail (as shown in figure 5b).
  - Removing the nut from the rail and rotating it 180 degrees will also change the position of the threaded holes, as shown in Figure 6a and 6b.
- 8. Line up a threaded hole in each of the airline rail nuts with a cross shaped hole in the outer part of the drawer slide. If necessary, slide, or rotate the airline rail nuts as described in step 7 and ensure that the lobes on each airline rail nut are behind the teeth of the airline rail.
- 9. If required (as determined in step 3) place the appropriate size nylon washers onto the outer face of the drawer slides. Use the small self-adhesive glue dots (I) to help temporarily hold the washers in place during the installation process as shown in Figure 7.

Figure 5a and 5b. Slide the nut so that the lobes are symmetrically aligned behind the teeth of the airline rail.

Figure 6a and 6b. If required, rotate the nut 180° to obtain an alternative set of hole positions.