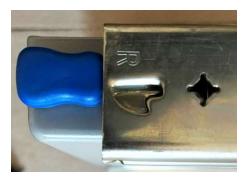

The drawer slides are each approximately 20mm thick, they can be compressed or stretched by approximately 1mm, this allows further flexibility in the installation.

- 3. Take the tray with the slides attached and place it in the rear of the Grand California between the airline rails. Push the tray up against the airline rail on the right-hand side (adjacent to the gas cupboard), observe the width of the gap between the left-hand airline rail and drawer slide as indicated in Figure 1. Try and place the 1.5mm, 3mm and both washers together into the gap to decide which washers (if any) are required.
- 4. Remove the tray and drawer slides from the vehicle. Separate the outer part of the drawer slides from the tray with the following two steps:
  - Observe the embossed 'L' (left), and 'R' (right) mark on each drawer slide as shown in Figure 2.
  - Press down on the blue lever and slide the outer half of the drawer slide backwards as shown in Figure 3. When the drawer slide is fully extended you will hear a click as it locks in the extended position.
  - Press the blue lever again and slide the outer part of the drawer slide until it can be separated from the inner part and the tray.
- 5. Lay the outer part of the drawer slides alongside the airline rails and slide them up against the small step at the back of the garage floor as shown in Figure 4a and 4b. In this way the holes in the drawer slides can be used as a guide to fit the asymmetric airline rail nuts (C) into position. 4 nuts are used inside the right-hand side airline rail (adjacent to the gas cupboard), and 3 nuts inside the left-hand side airline rail (adjacent to the electrical cupboard).
- 6. Insert the nuts (C) into the airline rail as shown in figure 5a then slide them along inside the rail so that the lobes of the nut are held securely behind the teeth of the airline rail as shown in figure 5b. The lobes are centrally aligned behind the teeth when the nut has moved 12.7mm from the position where the nut enters the airline rail, however as you will see in later steps this can be adjusted approximately 2mm in either direction while still obtaining a secure fixing.
- 7. The asymmetric airline rail nut (C) has been designed to enable a bolt fixing at any position along the airline rail. This can be achieved through a combination of:
  - Using any one of the three threaded holes in the nut.
  - Sliding the nut backward or forward 2mm in either direction within the airline rail (as shown in figure 5b).
  - Removing the nut from the rail and rotating it 180 degrees will also change the position of the threaded holes, as shown in Figure 6a and 6b.
- 8. Line up a threaded hole in each of the airline rail nuts with a cross shaped hole in the outer part of the drawer slide. If necessary, slide, or rotate the airline rail nuts as described in step 7 and ensure that the lobes on each airline rail nut are behind the teeth of the airline rail.
- 9. If required (as determined in step 3) place the appropriate size nylon washers onto the outer face of the drawer slides. Use the small self-adhesive glue dots (I) to help temporarily hold the washers in place during the installation process as shown in Figure 7.

### Figures 1-8

Figure 1. Observe the gap indicated by the three arrows, check which washer combination is required.

Figure 2. Observe the Left and Right markers.

Figure 3. Push down on the blue lever, then slide the outer part of the drawer slide to remove it from the tray.